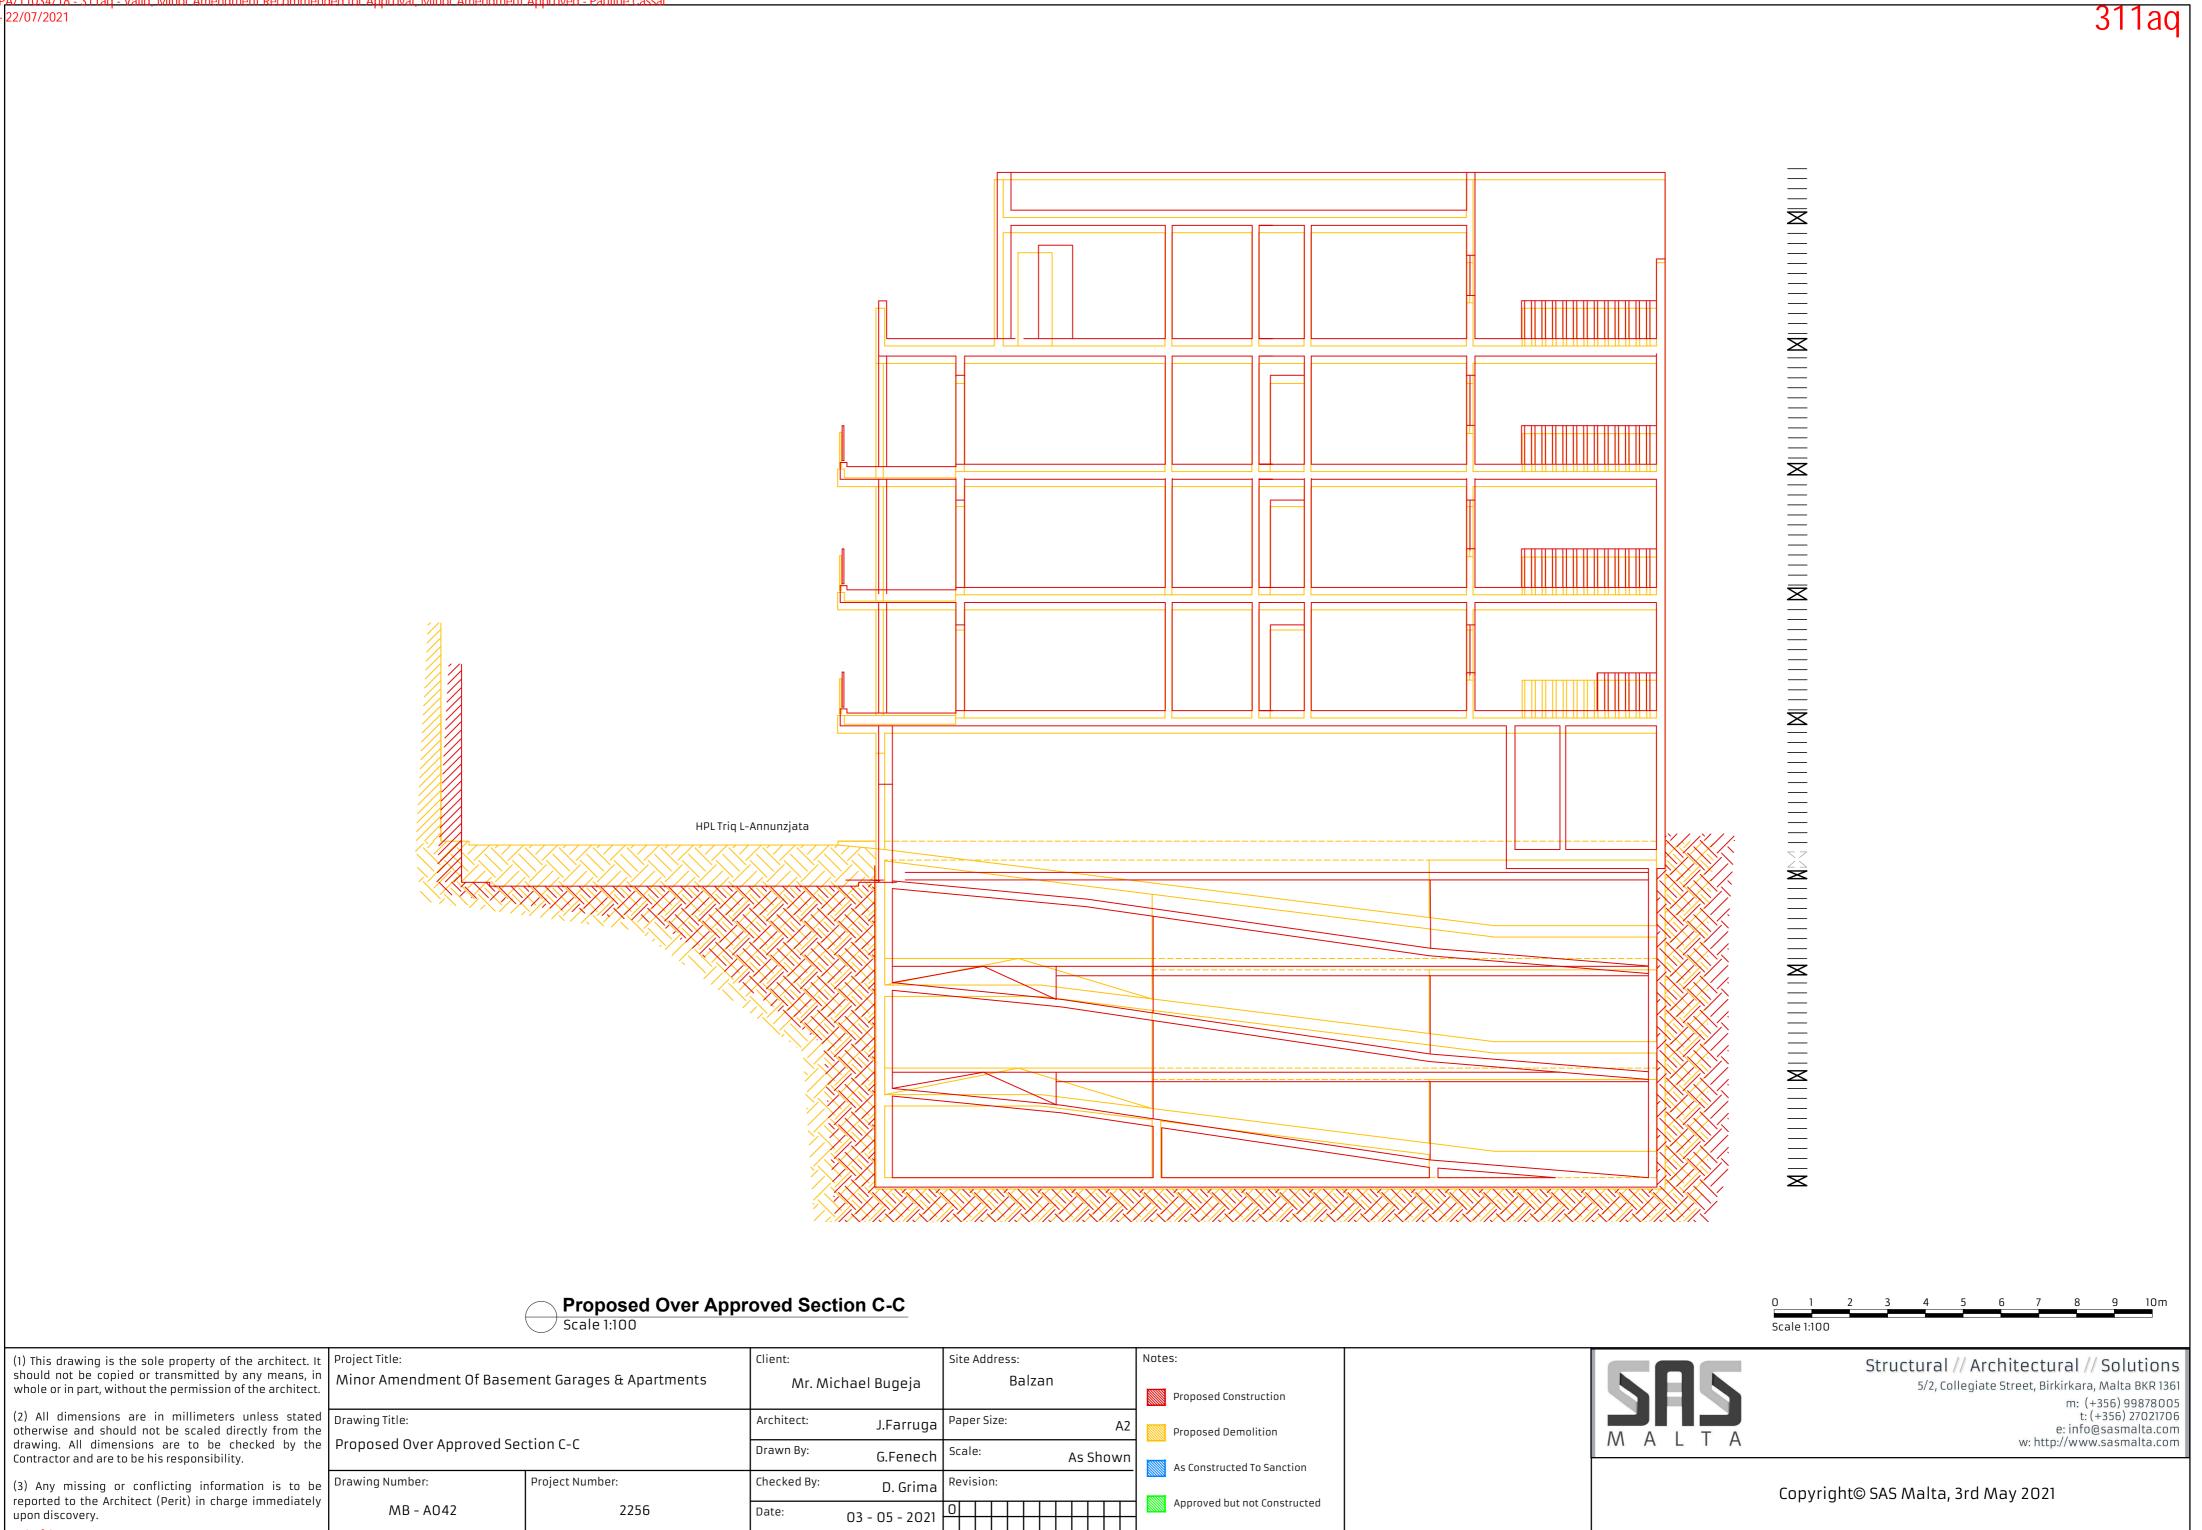

| / Scale 1:100 |  |
|---------------|--|
|---------------|--|

PA/11034/18 - 311aq - Valid, Minor Amendment Recommended for Approval, Minor Amendment Approved - Pauline Cassa

| (1) This drawing is the sole property of the architect. It |                                                                                                                                   | Project Title:                                       |                 | Client:            |                | Site Address: |          | Notes: |
|------------------------------------------------------------|-----------------------------------------------------------------------------------------------------------------------------------|------------------------------------------------------|-----------------|--------------------|----------------|---------------|----------|--------|
|                                                            | should not be copied or transmitted by any means, in whole or in part, without the permission of the architect.                   | Minor Amendment Of Basement Garages & Apartments     |                 | Mr. Michael Bugeja |                | Balzan        |          | P      |
|                                                            | (2) All dimensions are in millimeters unless stated otherwise and should not be scaled directly from the                          | Drawing Title:<br>Proposed Over Approved Section C-C |                 | Architect:         | J.Farruga      | Paper Size:   | A2       | P      |
|                                                            | drawing. All dimensions are to be checked by the Contractor and are to be his responsibility.                                     |                                                      |                 | Drawn By:          | G.Fenech       | Scale:        | As Shown | . A    |
|                                                            | (3) Any missing or conflicting information is to be<br>reported to the Architect (Perit) in charge immediately<br>upon discovery. | Drawing Number:                                      | Project Number: | Checked By:        | D. Grima       | Revision:     |          |        |
|                                                            |                                                                                                                                   | MB - A042                                            | 2256            | Date:              | 03 - 05 - 2021 | 0             |          | - M A  |
| Pa                                                         | ge 1 of 1                                                                                                                         |                                                      |                 |                    |                |               |          |        |