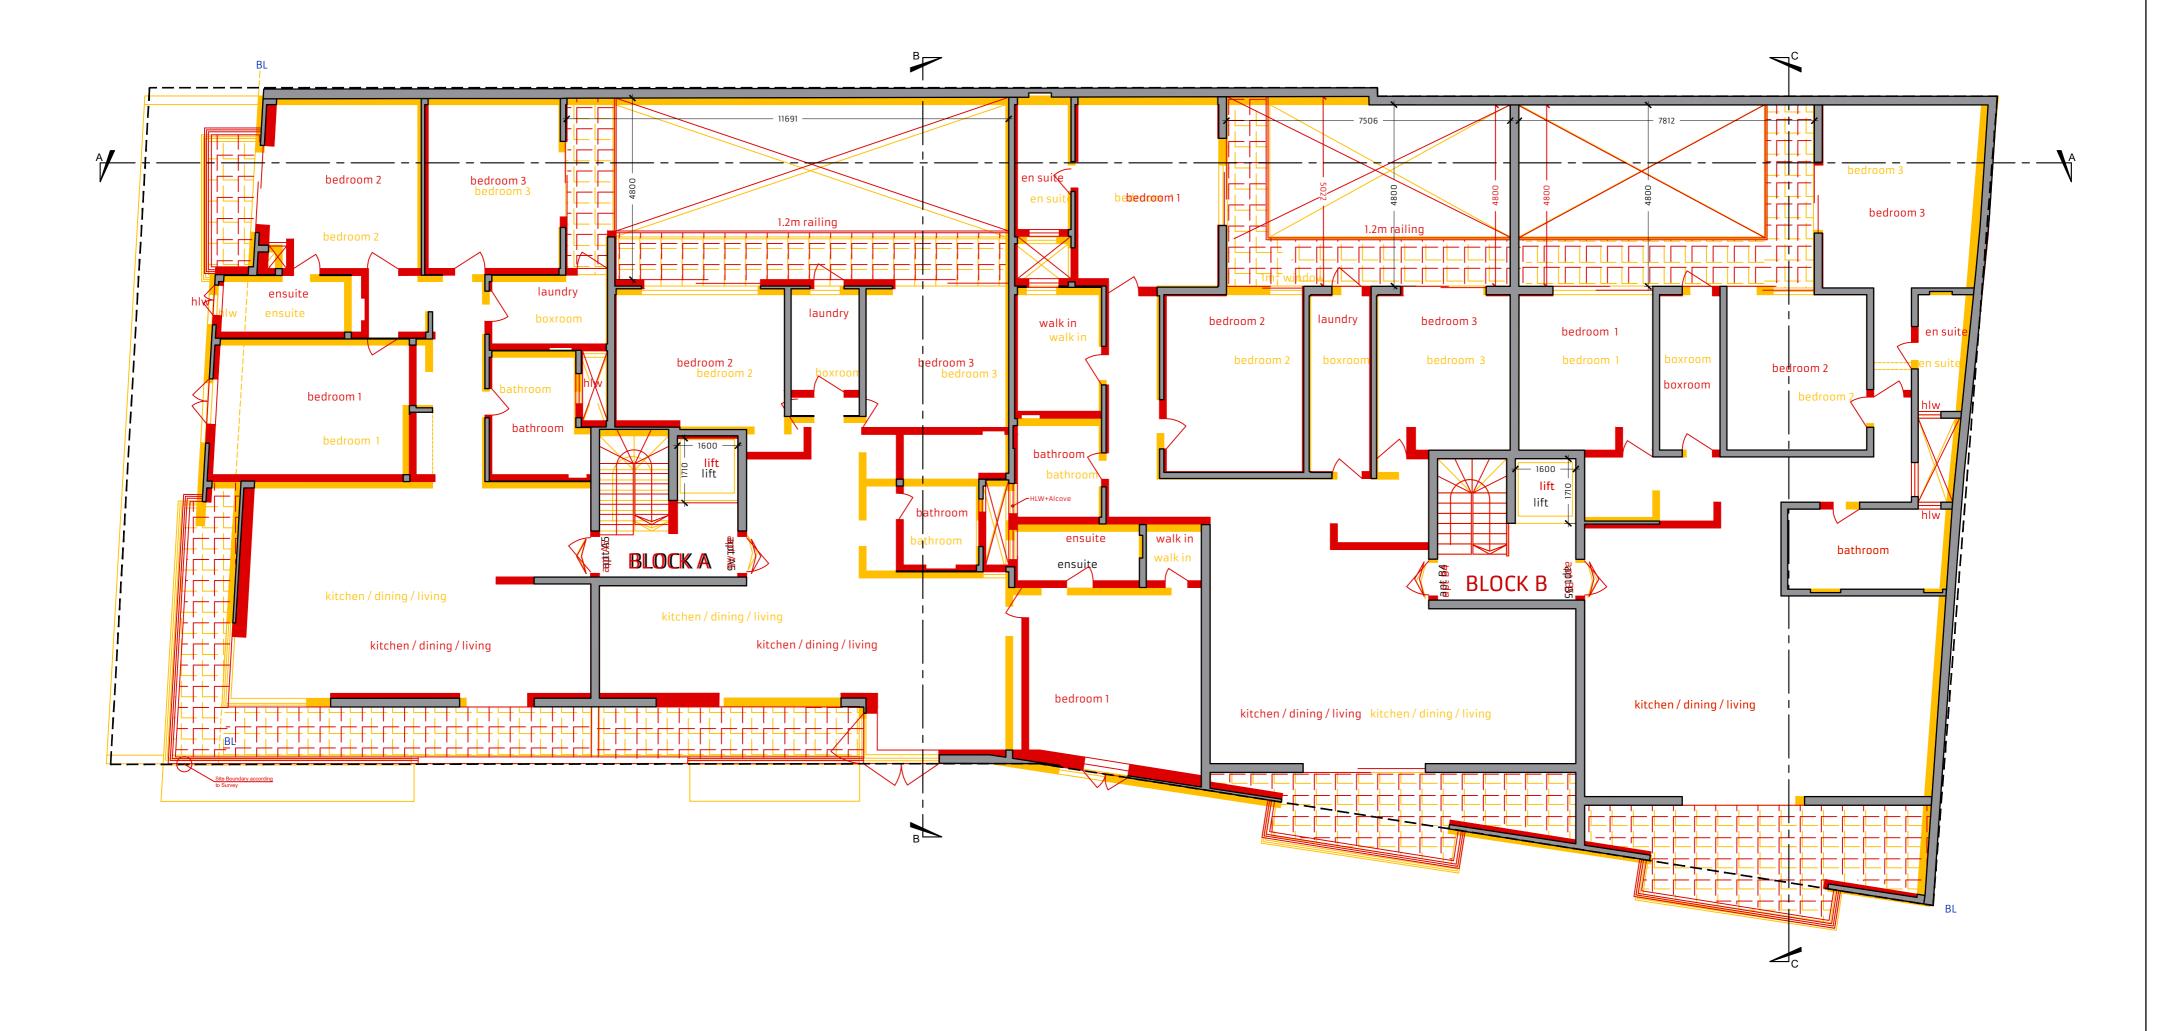

## Proposed Over Approved 2nd Floor

Scale 1:100

(1) This drawing is the sole property of the architect. It should not be copied or transmitted by any means, in whole or in part, without the permission of the architect.

| Project Title:                                   |                 | Client:            |                | Site Address: |          | Notes:                       |
|--------------------------------------------------|-----------------|--------------------|----------------|---------------|----------|------------------------------|
| Minor Amendment Of Basement Garages & Apartments |                 | Mr. Michael Bugeja |                | Balzan        |          | Proposed Construction        |
| Drawing Title: Proposed Over Approved 2nd Floor  |                 | Architect:         | J.Farruga      | Paper Size:   | A2       | Proposed Demolition          |
|                                                  |                 | Drawn By:          | G.Fenech       | Scale:        | As Shown | As Constructed To Sanction   |
| Drawing Number:                                  | Project Number: | Checked By:        | D. Grima       | Revision:     |          |                              |
| MB - A024                                        | 2256            | Date:              | 27 - 05 - 2021 | 0 1 2         |          | Approved but not Constructed |