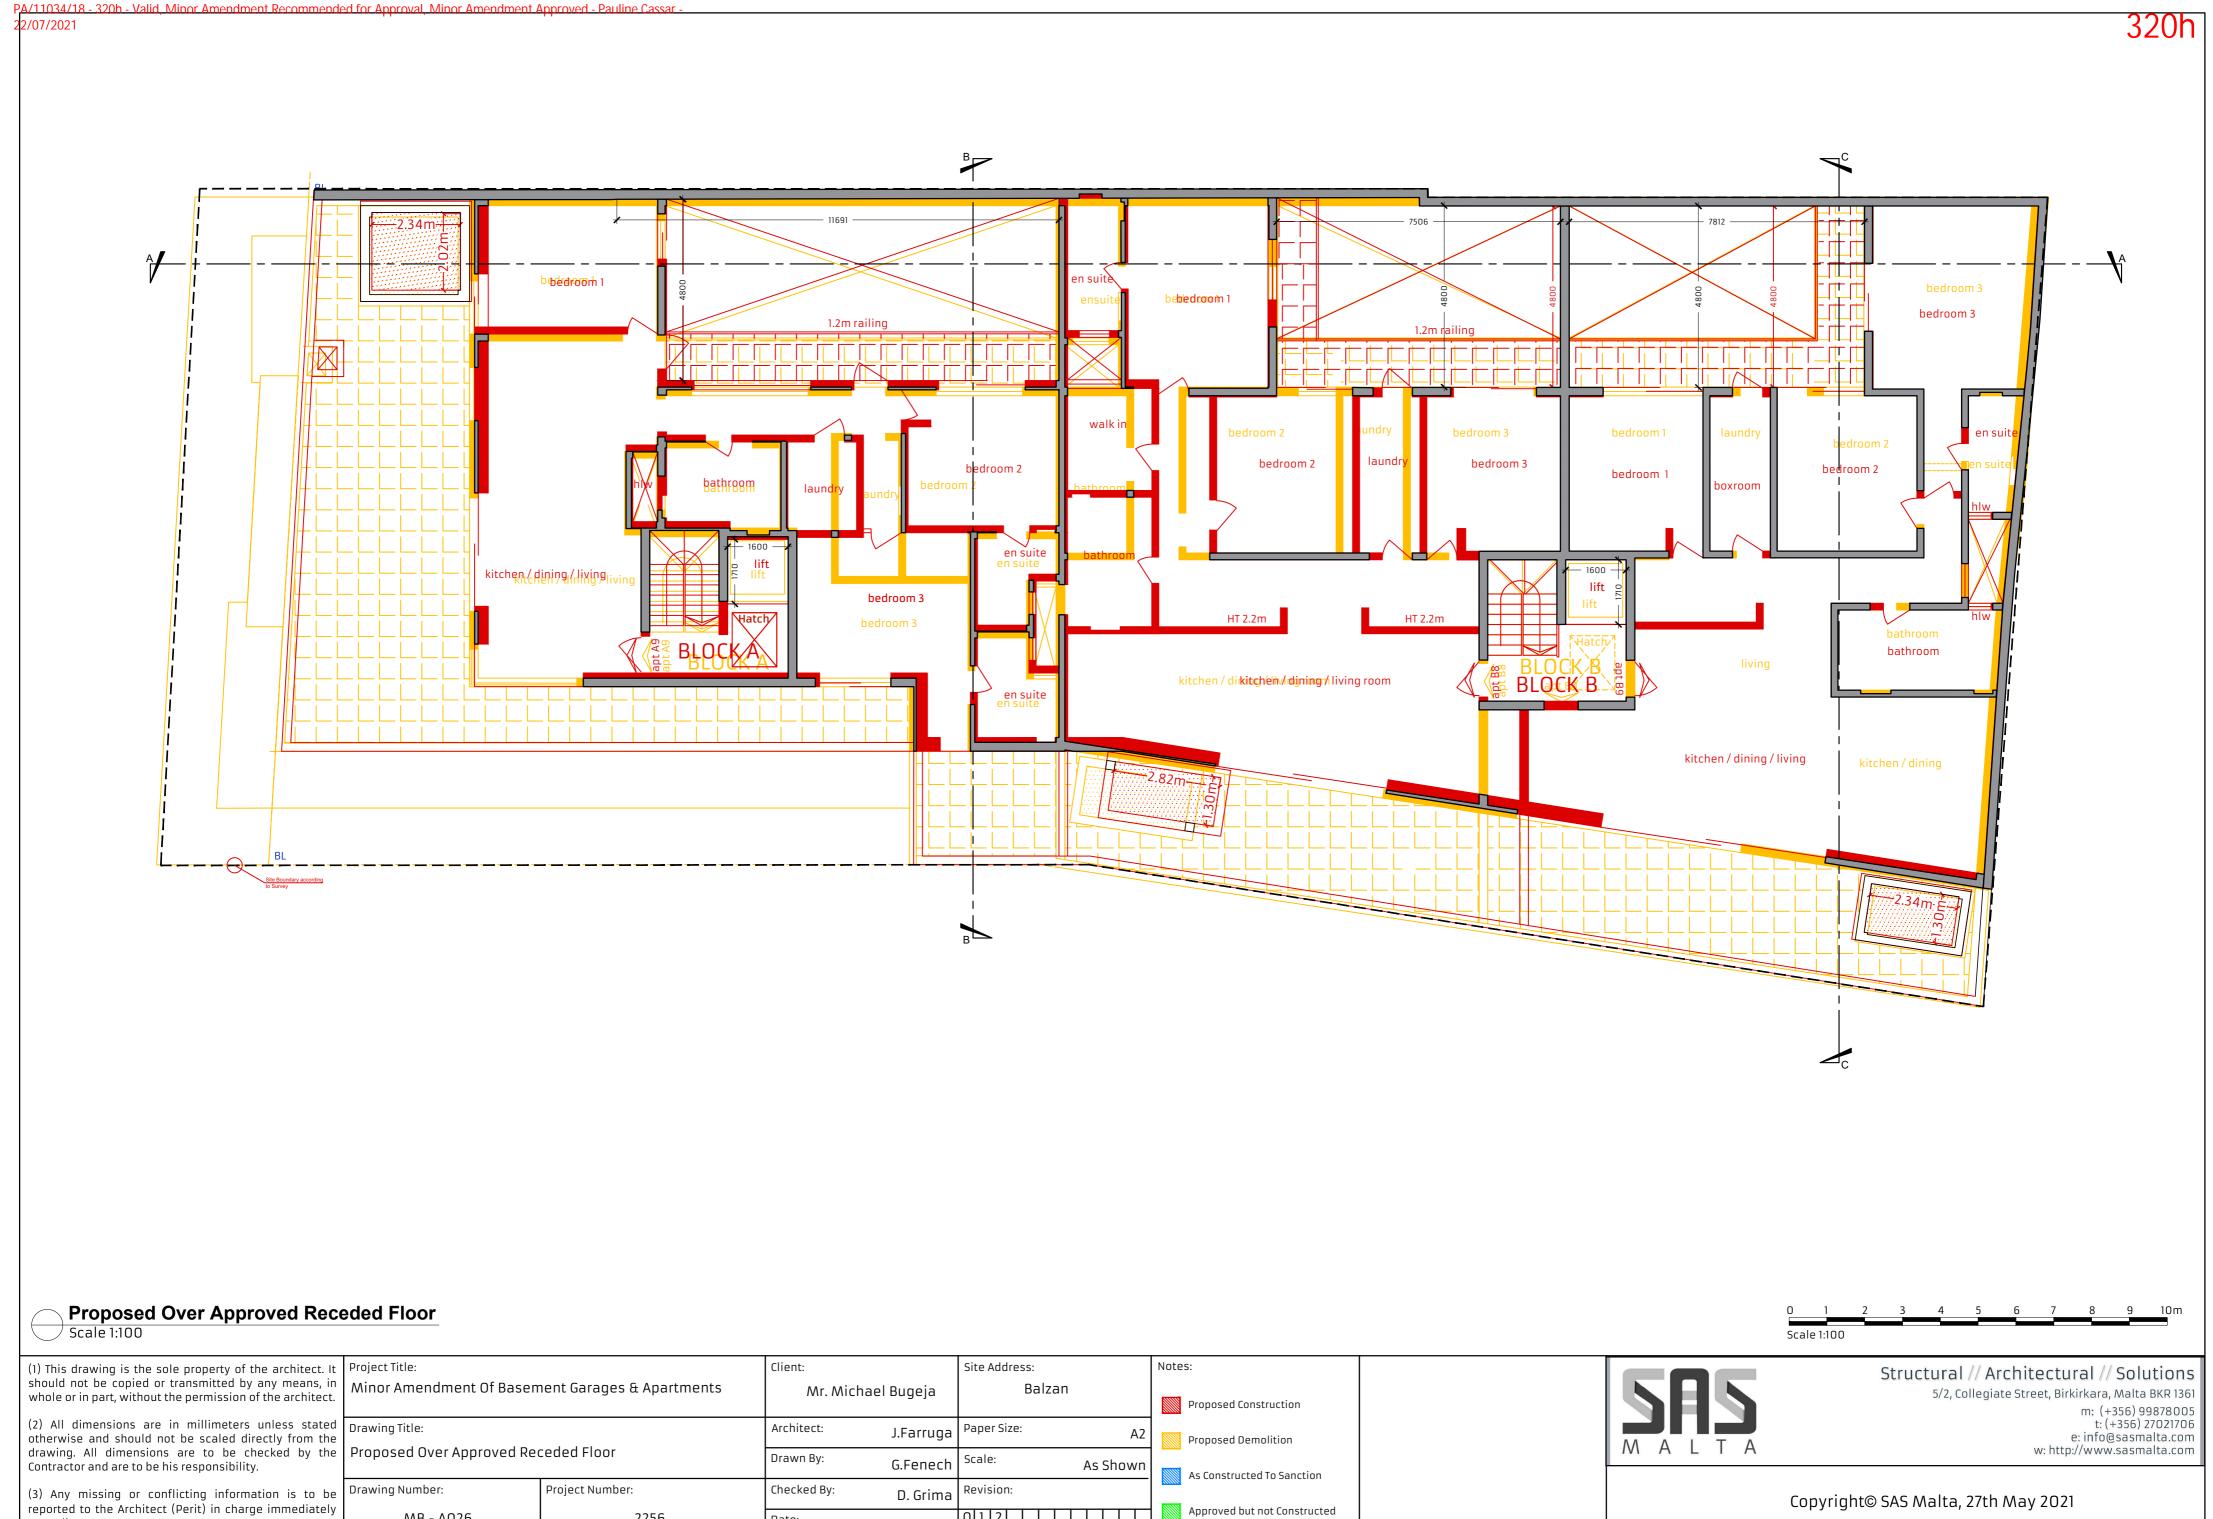

Page 1 of

| (1) This drawing is the sole property of the architect. It                                               | Project Title: |                 | Client:            |                | Site Address: |          | Notes: |
|----------------------------------------------------------------------------------------------------------|----------------|-----------------|--------------------|----------------|---------------|----------|--------|
| whole of in part, without the permission of the architect.                                               |                |                 | Mr. Michael Bugeja |                | Balzan        |          | P      |
| (2) All dimensions are in millimeters unless stated otherwise and should not be scaled directly from the |                |                 | Architect:         | J.Farruga      | Paper Size:   | A2       | P      |
| drawing. All dimensions are to be checked by the Contractor and are to be his responsibility.            |                |                 | Drawn By:          | G.Fenech       | Scale:        | As Shown |        |
| (3) Any missing or conflicting information is to be                                                      |                | Project Number: | Checked By:        | D. Grima       | Revision:     |          |        |
| reported to the Architect (Perit) in charge immediately upon discovery.                                  | MB - A026      | 2256            | Date:              | 27 - 05 - 2021 | 0 1 2         |          |        |