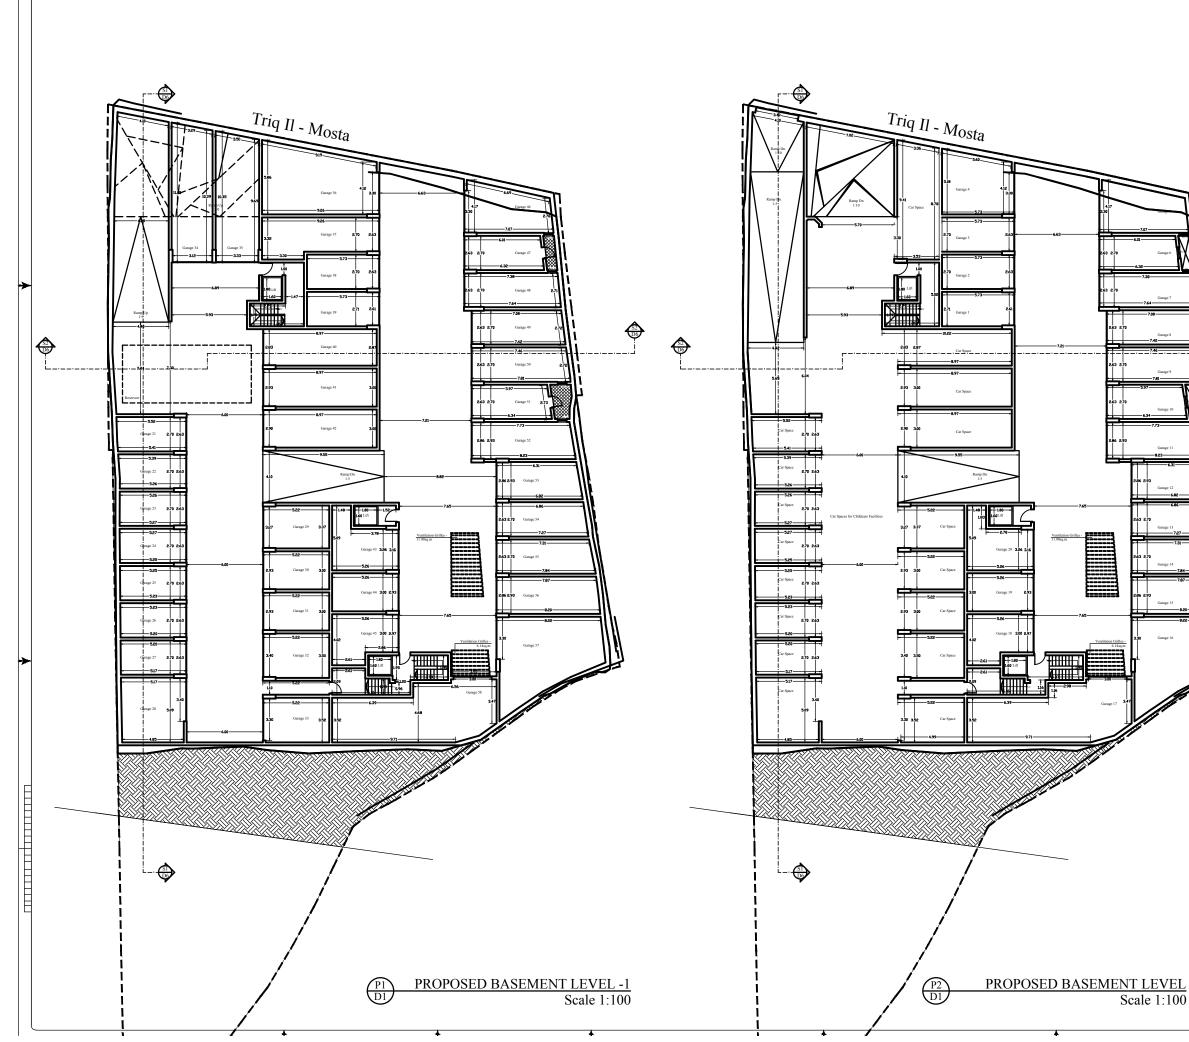

| *            |  |                                                                                      |                    |                 |                                              |  |
|--------------|--|--------------------------------------------------------------------------------------|--------------------|-----------------|----------------------------------------------|--|
|              |  | REF.                                                                                 | DATE               | NS:<br>INITIALS | DESCRIPTION                                  |  |
|              |  | 1                                                                                    |                    |                 |                                              |  |
|              |  | 2                                                                                    |                    |                 | ***                                          |  |
|              |  | 3                                                                                    |                    |                 | ***                                          |  |
|              |  | 4                                                                                    |                    |                 |                                              |  |
|              |  | 6                                                                                    |                    |                 |                                              |  |
|              |  | 7                                                                                    |                    |                 |                                              |  |
|              |  | 8                                                                                    |                    |                 | ***                                          |  |
|              |  | 9                                                                                    |                    |                 | ***                                          |  |
|              |  | 10                                                                                   |                    |                 |                                              |  |
|              |  | 11                                                                                   |                    |                 |                                              |  |
|              |  | 13                                                                                   |                    |                 | ***                                          |  |
| สา           |  | 14                                                                                   |                    |                 |                                              |  |
| Щi           |  | 15                                                                                   |                    |                 | ***                                          |  |
| <u>-11</u> ; |  | 16                                                                                   |                    |                 |                                              |  |
| Ali          |  | 17                                                                                   |                    |                 | ***                                          |  |
| Δl           |  | 18                                                                                   |                    |                 |                                              |  |
| <b>-</b> 11i |  | 20                                                                                   |                    |                 |                                              |  |
| _4Ľ          |  | 21                                                                                   |                    |                 | ***                                          |  |
| <b>=</b> 1!! |  | 22                                                                                   |                    |                 |                                              |  |
|              |  | 23                                                                                   |                    |                 |                                              |  |
|              |  | 24                                                                                   |                    |                 |                                              |  |
| Wi           |  | 25<br>26                                                                             |                    |                 |                                              |  |
|              |  | 26<br>27                                                                             |                    |                 |                                              |  |
|              |  | 28                                                                                   |                    |                 |                                              |  |
|              |  | 29                                                                                   |                    |                 |                                              |  |
|              |  | 30                                                                                   |                    |                 |                                              |  |
|              |  | 31                                                                                   |                    |                 |                                              |  |
|              |  | 32                                                                                   |                    |                 | ***                                          |  |
| 10           |  | 33<br>34                                                                             |                    |                 |                                              |  |
|              |  | 35                                                                                   |                    |                 |                                              |  |
|              |  |                                                                                      |                    |                 |                                              |  |
|              |  |                                                                                      |                    |                 |                                              |  |
| W            |  |                                                                                      |                    |                 |                                              |  |
| 4            |  |                                                                                      |                    |                 |                                              |  |
|              |  |                                                                                      |                    |                 |                                              |  |
| 20           |  |                                                                                      |                    |                 |                                              |  |
| 22           |  |                                                                                      |                    |                 |                                              |  |
|              |  |                                                                                      |                    |                 |                                              |  |
|              |  |                                                                                      |                    |                 |                                              |  |
|              |  |                                                                                      |                    |                 |                                              |  |
|              |  |                                                                                      |                    |                 |                                              |  |
|              |  | _                                                                                    | _                  | _               |                                              |  |
|              |  | CRO                                                                                  | SS SECTION/        | AL REFEREN      | NCE:                                         |  |
|              |  |                                                                                      |                    |                 |                                              |  |
|              |  |                                                                                      |                    |                 |                                              |  |
|              |  |                                                                                      |                    |                 |                                              |  |
|              |  |                                                                                      | N                  | OT TO BE        | SCALED FROM DRAWING                          |  |
|              |  |                                                                                      |                    |                 |                                              |  |
|              |  |                                                                                      | MR. MICHAEL BUGEJA |                 |                                              |  |
|              |  | APARIMENTS AT,<br>TRIQ IL-MOSTA,<br>ATTARD<br>BRAWING ITLE<br>PROPOSED E-NOLIT PLANS |                    |                 |                                              |  |
|              |  |                                                                                      |                    |                 |                                              |  |
|              |  |                                                                                      |                    |                 |                                              |  |
|              |  |                                                                                      |                    |                 |                                              |  |
|              |  | NO.857 ILLEF HTOWERSTRIET WETA.                                                      |                    |                 |                                              |  |
|              |  |                                                                                      |                    | С-М/            | FAX: 21420897                                |  |
|              |  | ARC                                                                                  | HITECT.            | c               |                                              |  |
|              |  | DES                                                                                  | B.E.&              | (NS)            | A.4. C.E.P.C DIP.CON<br>RAWN BY: HISOVED BY: |  |
|              |  |                                                                                      | M.C.               | 1.100           | Motor C.Z.                                   |  |
|              |  | DAT                                                                                  | TE:                | 1:100<br>ULY' 1 | DRAWING NO.:                                 |  |
|              |  | JOB                                                                                  | NO:                | 2720-15         | 1                                            |  |
| *            |  | -                                                                                    | _                  |                 |                                              |  |